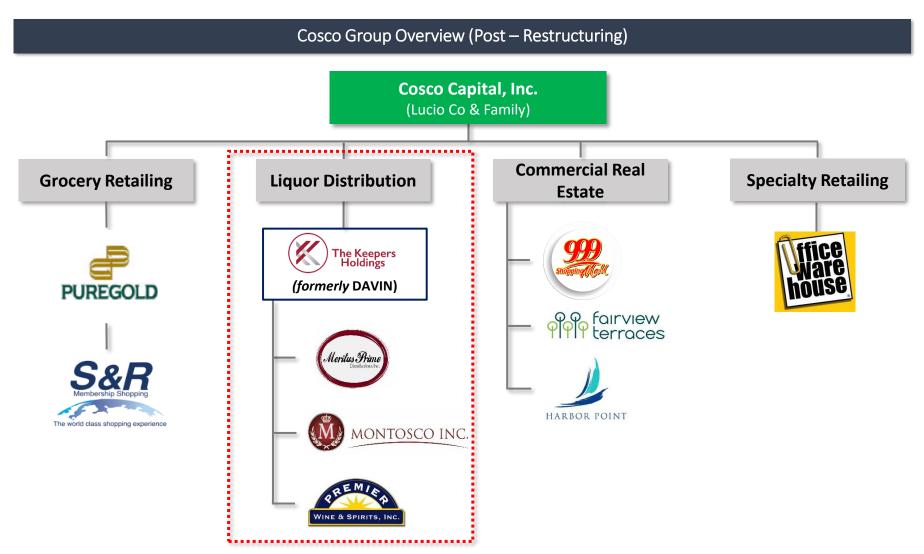

## **Company Overview: Cosco Group Overview**

The Group's debut in the PSE is intended to unlock the untapped potential of the three operating companies, and to provide a platform for their future growth.