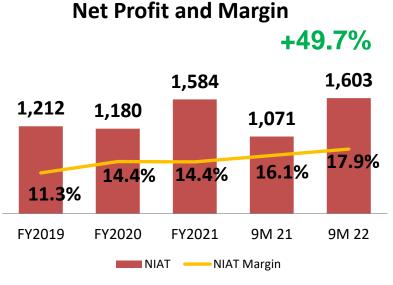

| #2 Captain<br>Morgan   | Havana<br>Club    | CRUZAN                     |                             |                                                       |
| Agave             | Jose Quervo            | 1800<br>—tequila— | DonJulio                   |                             |                                                       |
| Flavored Spirits  | #1 BAILEYS             | #2 Ca             | mpari DISAR                | ONNO KAH                    | LÚA MALIBU                                            |
| Irish Whiskey     | JAMESON.               | Tullamore<br>Dew  |                            |                             | to the ranking is within the nent, according to IWSR. |



















**Financial Highlights** 

## Financial Highlights – 9M 2022











## Operating Highlights – 9M 2022



- 26% growth in total volume of cases sold in 9M 2022
- Growth driven by the increase in the all product category

### (in thousand cases)

| CATEGORY            | 9M 2022 | % Mix | 9M 2021 | % Mix | % Growth |
|---------------------|---------|-------|---------|-------|----------|
| Brandy              | 2,551   | 75%   | 2,078   | 78%   | 23%      |
| Other Spirits       | 422     | 13%   | 333     | 12%   | 27%      |
| Wines               | 175     | 5%    | 114     | 4%    | 54%      |
| Specialty beverages | 232     | 7%    | 151     | 6%    | 54%      |
| Grand Total         | 3,380   | 100%  | 2,676   | 100%  | 26%      |



















Q & A



### **Thank You!**