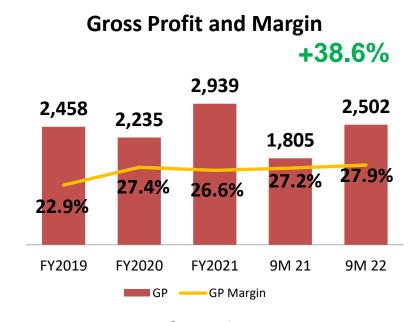

## Financial Highlights – 9M 2022

## Operating Highlights – 9M 2022

- 26% growth in total volume of cases sold in 9M 2022
- Growth driven by the increase in the all product category