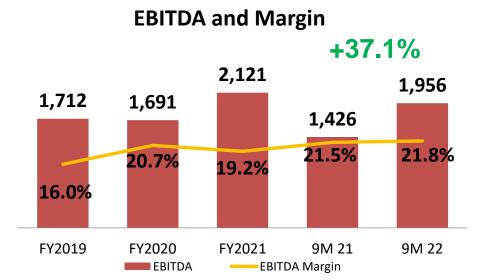

| #2 Captain<br>Morgan   | Havana<br>Club    | CRUZAN                     |                             |                                                       |
| Agave             | Jose Quervo            | 1800<br>—tequila— | DonJulio                   |                             |                                                       |
| Flavored Spirits  | #1 BAILEYS             | #2 Ca             | mpari DISAR                | ONNO KAH                    | LÚA MALIBU                                            |
| Irish Whiskey     | JAMESON.               | Tullamore<br>Dew  |                            |                             | to the ranking is within the nent, according to IWSR. |



















**Financial Highlights** 

## Financial Highlights – 9M 2022











## Operating Highlights – 9M 2022



- 26% growth in total volume of cases sold in 9M 2022
- Growth driven by the increase in the all product category

### (in thousand cases)

| CATEGORY            | 9M 2022 | % Mix | 9M 2021 | % Mix | % Growth |
|---------------------|---------|-------|---------|-------|----------|
| Brandy              | 2,551   | 75%   | 2,078   | 78%   | 23%      |
| Other Spirits       | 422     | 13%   | 333     | 12%   | 27%      |
| Wines               | 175     | 5%    | 114     | 4%    | 54%      |
| Specialty beverages | 232     | 7%    | 151     | 6%    | 54%      |
| Grand Total         | 3,380   | 100%  | 2,676   | 100%  | 26%      |



















Q & A



### **Thank You!**