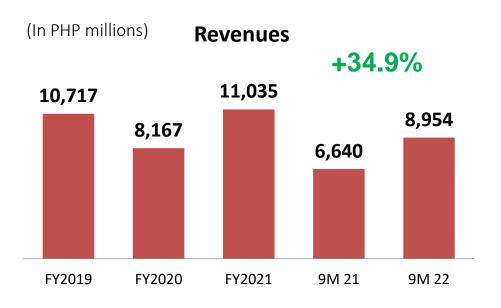

## Financial Highlights – 9M 2022

## Operating Highlights – 9M 2022

- 26% growth in total volume of cases sold in 9M 2022
- Growth driven by the increase in the all product category